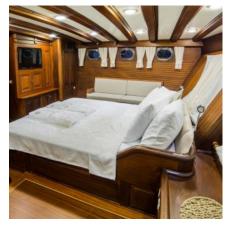

## » LAYOVER

| Cabin           | 5  |
|-----------------|----|
| Person Capacity | 10 |
| Master Cabin    | 1  |
| Double Cabin    | 2  |
| Twin Cabin      | 2  |

| Air Conditioner   | Yes - 24 Hours                                                       |
|-------------------|----------------------------------------------------------------------|
| Toilet            | House Type                                                           |
| Shower            | Every Cabin has Shower Cabin                                         |
| Crew Cabin        | Yes                                                                  |
| Captain Cabin     | Yes                                                                  |
| Electric          | 220/24 v                                                             |
| Navigation System | Communication Device, Depth Gauge, Radar, Gps,<br>Compass, Car Pilot |