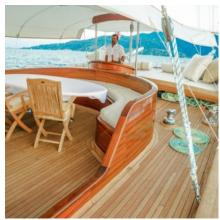

## WICKED FELINA

# » ABOUT YACHT

| Length               | 34 m      |
|----------------------|-----------|
| Year of construction | 2004/2015 |
| Width                | 7,20      |
| Draft                | 3,80      |
| Engine               | 2*500 hp  |
| Generator            | 2*22,5 kw |
| Speed                | 12        |
| Flag                 | USA       |
| Crew                 | 4         |
| Fuel Tank            | 4000 lt   |
| Fresh Water          | 5000 lt   |

## » LAYOVER

| Cabin           | 5  |
|-----------------|----|
| Person Capacity | 10 |
| Master Cabin    | 1  |
| Double Cabin    | 2  |
| Twin Cabin      | 2  |

| Air Conditioner   | Yes - 24 Hours                                                       |
|-------------------|----------------------------------------------------------------------|
| Toilet            | House Type                                                           |
| Shower            | Every Cabin has Shower Cabin                                         |
| Crew Cabin        | Yes                                                                  |
| Captain Cabin     | Yes                                                                  |
| Electric          | 220/24 v                                                             |
| Navigation System | Communication Device, Depth Gauge, Radar, Gps,<br>Compass, Car Pilot |