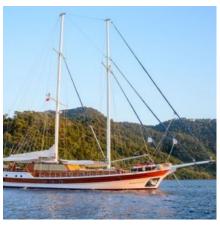

## WICKED FELINA

# » ABOUT YACHT

| Length               | 34 m      |
|----------------------|-----------|
| Year of construction | 2004/2015 |
| Width                | 7,20      |
| Draft                | 3,80      |
| Engine               | 2*500 hp  |
| Generator            | 2*22,5 kw |
| Speed                | 12        |
| Flag                 | USA       |
| Crew                 | 4         |
| Fuel Tank            | 4000 lt   |
| Fresh Water          | 5000 lt   |