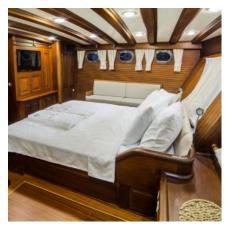

## » LAYOVER

| Cabin           | 5  |
|-----------------|----|
| Person Capacity | 10 |
| Master Cabin    | 1  |
| Double Cabin    | 2  |
| Twin Cabin      | 2  |

| Air Conditioner   | Yes - 24 Hours                                                       |
|-------------------|----------------------------------------------------------------------|
| Toilet            | House Type                                                           |
| Shower            | Every Cabin has Shower Cabin                                         |
| Crew Cabin        | Yes                                                                  |
| Captain Cabin     | Yes                                                                  |
| Electric          | 220/24 v                                                             |
| Navigation System | Communication Device, Depth Gauge, Radar, Gps,<br>Compass, Car Pilot |