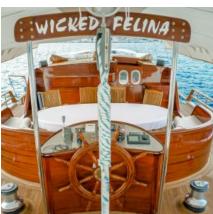

## WICKED FELINA

# » ABOUT YACHT

| Length               | 34 m      |
|----------------------|-----------|
| Year of construction | 2004/2015 |
| Width                | 7,20      |
| Draft                | 3,80      |
| Engine               | 2*500 hp  |
| Generator            | 2*22,5 kw |
| Speed                | 12        |
| Flag                 | USA       |
| Crew                 | 4         |
| Fuel Tank            | 4000 lt   |
| Fresh Water          | 5000 lt   |

## » LAYOVER

| Cabin           | 5  |
|-----------------|----|
| Person Capacity | 10 |
| Master Cabin    | 1  |
| Double Cabin    | 2  |
| Twin Cabin      | 2  |

| Air Conditioner   | Yes - 24 Hours                                                       |
|-------------------|----------------------------------------------------------------------|
| Toilet            | House Type                                                           |
| Shower            | Every Cabin has Shower Cabin                                         |
| Crew Cabin        | Yes                                                                  |
| Captain Cabin     | Yes                                                                  |
| Electric          | 220/24 v                                                             |
| Navigation System | Communication Device, Depth Gauge, Radar, Gps,<br>Compass, Car Pilot |