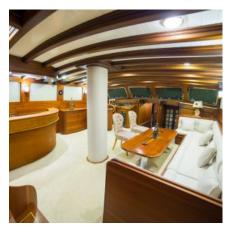

## » LAYOVER

| Cabin           | 5  |
|-----------------|----|
| Person Capacity | 10 |
| Master Cabin    | 1  |
| Double Cabin    | 2  |
| Twin Cabin      | 2  |

| Air Conditioner   | Yes - 24 Hours                                                       |
|-------------------|----------------------------------------------------------------------|
| Toilet            | House Type                                                           |
| Shower            | Every Cabin has Shower Cabin                                         |
| Crew Cabin        | Yes                                                                  |
| Captain Cabin     | Yes                                                                  |
| Electric          | 220/24 v                                                             |
| Navigation System | Communication Device, Depth Gauge, Radar, Gps,<br>Compass, Car Pilot |