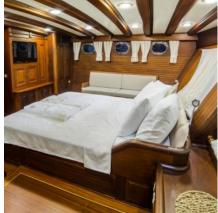

## » LAYOVER

| Cabin           | 5  |
|-----------------|----|
| Person Capacity | 10 |
| Master Cabin    | 1  |
| Double Cabin    | 2  |
| Twin Cabin      | 2  |

| Air Conditioner   | Yes - 24 Hours                                                       |
|-------------------|----------------------------------------------------------------------|
| Toilet            | House Type                                                           |
| Shower            | Every Cabin has Shower Cabin                                         |
| Crew Cabin        | Yes                                                                  |
| Captain Cabin     | Yes                                                                  |
| Electric          | 220/24 v                                                             |
| Navigation System | Communication Device, Depth Gauge, Radar, Gps,<br>Compass, Car Pilot |