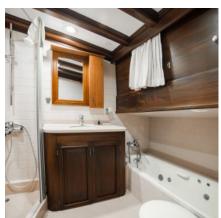

## » LAYOVER

| Cabin           | 5  |
|-----------------|----|
| Person Capacity | 10 |
| Master Cabin    | 1  |
| Double Cabin    | 2  |
| Twin Cabin      | 2  |

| Air Conditioner   | Yes - 24 Hours                                                       |
|-------------------|----------------------------------------------------------------------|
| Toilet            | House Type                                                           |
| Shower            | Every Cabin has Shower Cabin                                         |
| Crew Cabin        | Yes                                                                  |
| Captain Cabin     | Yes                                                                  |
| Electric          | 220/24 v                                                             |
| Navigation System | Communication Device, Depth Gauge, Radar, Gps,<br>Compass, Car Pilot |